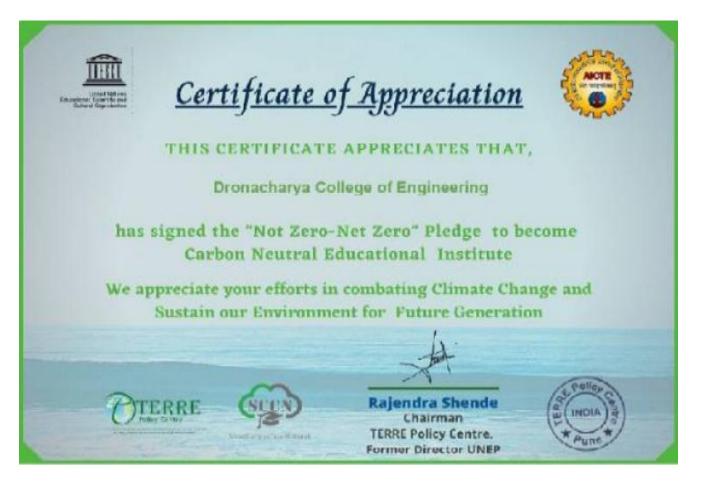

7.1.3 Quality audits on environment and energy regularly undertaken by the Institution. The institutional environment and energy initiatives are confirmed through the following

- 1. Green audit / Environment audit
- 2. Energy audit

www.dronacharya.i

- 3. Clean and green campus initiatives
- 4. Beyond the campus environmental promotion activities

**DVV Requirement:** Provide Policy document on environment and energy usage. And provide certificate from the auditing agency for Green audit / Environment audit and Energy audit. Provide Certificates of the awards received from recognized agency (if any). Provide report on environmental promotional activities conducted beyond the campus with geo-tagged photographs with caption and date.