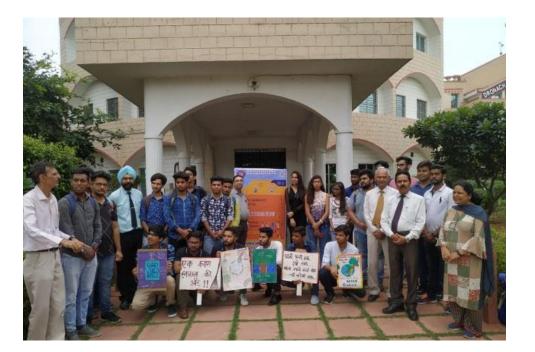

d awareness about the environment and different types of plants among students, at college campus. Students from CSE, IT, ECE and ME Department participated in the competition.

https://ggnindia.dronacharya.info/events/Plant\_Go\_Green\_Competition.aspx?Month=Oct&Year =2019



Principal Dronacharya College of Engineering Farrukh Nagar, Gurgaon.



Plastic Waste Free Campaign (Swachhata Hi Seva 2019) (11th - 27th September 2019)

Dronacharya College of Engineering, Gurgaon **organized** "Plastic Waste Free Campaign (Swatchhata Hi Sewa 2019)" **as per the guidelines issued by AICTE from** 11th - 27th September 2019. **Numbers of programs were organized by the college to commemorate the occasion.** 

https://ggnindia.dronacharya.info/events/Plastic\_Waste\_14102019.aspx?Month=Sep&Year =2019



www.dronacharya.info

Principal Dronacharya College of Engineering Farrukh Nagar, Gurgaon.



#### **Plantation Drive** (5th June 2019)

w.dronacharya

In order to sensitize students towards the need to preserve our environment and ecology, NSS Wing, Dronacharya College of Engineering, Gurgaon organized the event of "Plantation Drive" at nearby village on 5th June 2019.

Due to tremendous increase in the pollution level and global warming, a tree plantation drive was organized. The objective of tree plantation is to save the endangered environment and to beautify our life.

Students went to the nearyby village and guided people trees are valuable gifts of nature.



Principal Dronacharya College of Engineering Farrukh Nagar, Gurgaon.



Sanitary Napkin Distribution (8th October 2018)

ww